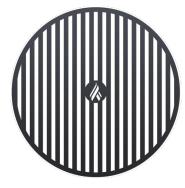

## Accessories & Specifications

Rotisserie

Scraper

Timber Grill Table

Grill Grate

Vinyl Cover

Grill Grate Risers

- Uses both wood and / or charcoal
- Cooks for up to 25-35 people
- Removable cooktop is laser cut from 3/8" hot rolled steel
- Can be used as a fire bowl with, or without the cooktop
- Fire bowl is spun from a single piece of corten steel without seams or welds
- Virtually maintenance-free: all residue can be scraped into the fire
- After cook top cools, wipe clean with a cloth or paper towel and food safe oil (preferably flaxseed or linseed oil)
- Can be left outside year-round; base develops a beautiful, maintenance free patina over time
- Designed and Made in the USA using US steel
- DIMENSIONS: 30" Wide x 31" High, 707 sq. Inch cooking area, 155lbs.