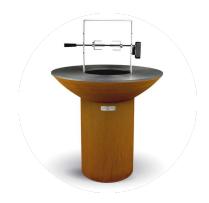

## Accessories & Specifications

Rotisserie

Scraper

Timber Grill Table

Grill Grate

Vinyl Cover

Grill Grate Risers

- Uses both wood and / or charcoal
- Cooks for up to 25-35 people
- Removable cooktop is laser cut from 3/8" hot rolled steel
- Can be used as a fire bowl with, or without the cooktop
- Fire bowl is spun from a single piece of corten steel without seams or welds
- Virtually maintenance-free: all residue can be scraped into the fire
- After cook top cools, wipe clean with a cloth or paper towel and food safe oil (preferably flaxseed or linseed oil)
- Can be left outside year-round; base develops a beautiful, maintenance free patina over time
- Designed and Made in the USA using US steel
- DIMENSIONS: 30" Wide x 31" High, 707 sq. Inch cooking area, 155lbs.