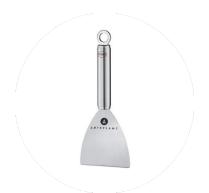

## Accessories & Specifications

Rotisserie

Scraper

Timber Grill Table

Grill Grate

Vinyl Cover

Grill Grate Risers

- Uses both wood and / or charcoal
- Cooks for up to 25-35 people
- Removable cooktop is laser cut from 3/8" hot rolled steel
- Can be used as a fire bowl with, or without the cooktop
- Fire bowl is spun from a single piece of corten steel without seams or welds
- Virtually maintenance-free: all residue can be scraped into the fire
- After cook top cools, wipe clean with a cloth or paper towel and food safe oil (preferably flaxseed or linseed oil)
- Can be left outside year-round; base develops a beautiful, maintenance free patina over time
- Designed and Made in the USA using US steel
- DIMENSIONS: 30" Wide x 31" High, 707 sq. Inch cooking area, 155lbs.