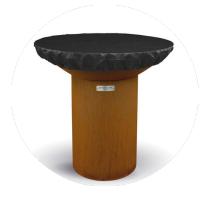

## Elevating the Art of Outdoor Cooking

Simple Setup No tools required Ready for cooking within 20-30 minutes

3/8" thick steel cooktop

Corten steel base

Easy Clean up Scrape excess into fire & wipe with olive oil. That's it!

## Accessories & Specifications

Rotisserie

Scraper

Timber Grill Table

Grill Grate

Vinyl Cover

Grill Grate Risers

- Uses both wood and / or charcoal
- Cooks for up to 25-35 people
- Removable cooktop is laser cut from 3/8" hot rolled steel
- Can be used as a fire bowl with, or without the cooktop
- Fire bowl is spun from a single piece of corten steel without seams or welds
- Virtually maintenance-free: all residue can be scraped into the fire
- After cook top cools, wipe clean with a cloth or paper towel and food safe oil (preferably flaxseed or linseed oil)
- Can be left outside year-round; base develops a beautiful, maintenance free patina over time
- Designed and Made in the USA using US steel
- DIMENSIONS: 30" Wide x 31" High, 707 sq. Inch cooking area, 155lbs.