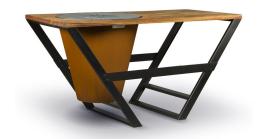

## Accessories & Specifications

Rotisserie

Scraper

Timber Grill Table

Grill Grate

Vinyl Cover

Grill Grate Risers

- Uses both wood and / or charcoal
- Cooks for up to 25-35 people
- Removable cooktop is laser cut from 3/8" hot rolled steel
- Can be used as a fire bowl with, or without the cooktop
- Fire bowl is spun from a single piece of corten steel without seams or welds
- Virtually maintenance-free: all residue can be scraped into the fire
- After cook top cools, wipe clean with a cloth or paper towel and food safe oil (preferably flaxseed or linseed oil)
- Can be left outside year-round; base develops a beautiful, maintenance free patina over time
- Designed and Made in the USA using US steel
- DIMENSIONS: 30" Wide x 31" High, 707 sq. Inch cooking area, 155lbs.